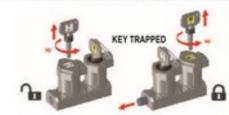

## **BOLT INTERLOCKS (in Stainless Steel 316)**

Sales Number

BOLT INTERLOCK SINGLE KEY STAINLESS STEEL 316

SS-BS Key trapped - bolt retracted

Sales Number BOLT INTERLOCK DUAL KEY STAINLESS STEEL 316

SS-BD-11 2 keys - 1 key trapped 1 key free - bolt retracted