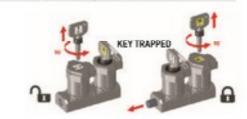

## **BOLT INTERLOCKS (in Stainless Steel 316)**

Sales Number

BOLT INTERLOCK SINGLE KEY STAINLESS STEEL 316

SS-BS Key trapped - bolt retracted

Sales Number BOLT INTERLOCK DUAL KEY STAINLESS STEEL 316

SS-BD-11 2 keys - 1 key trapped 1 key free - bolt retracted