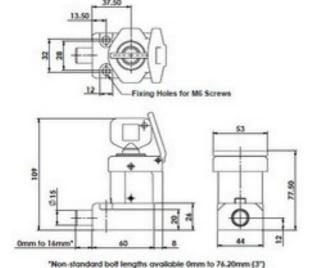

#### **DIMENSIONS (mm)**

**Bolt Interlock Model BS** 

# TECHNICAL SPECIFICATIONS

Body Material: Stainless steel or die cast Operating Temperature: -25C. to +60C.

Holding Force: 5000N. (F1max.) 3846N. (Fzh) Mechanical Life (B10d): 1,000,000 cycles

Bolt Interlock Dual Key Model BD