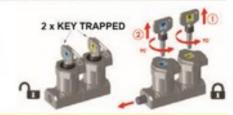

Sales Number

BOLT INTERLOCK DUAL KEY STAINLESS STEEL 316

SS-BD-20 2 keys trapped - bolt retracted