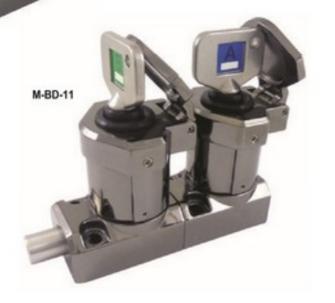

Sales Number BOLT INTERLOCK DUAL KEY DIE CAST METAL (Mirror Finish) M-BD-11 2 keys - 1 key trapped 1 key free - bolt retracted

| Sales<br>Number | BOLT INTERLOCK DUAL KEY<br>DIE CAST METAL (Mirror Finish) |
|-----------------|-----------------------------------------------------------|
| M-BD-20         | 2 keys trapped - bolt retracted                           |