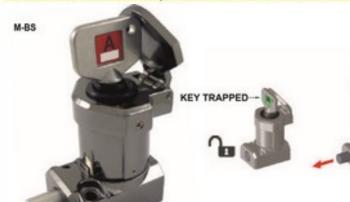

### BOLT INTERLOCKS (in Die Cast Metal with Mirror Polished finish)

| Sales  | BOLT INTERLOCK SINGLE KEY      |
|--------|--------------------------------|
| Number | DIE CAST METAL (Mirror Finish) |
| M-BS   | Key trapped - holt retracted   |