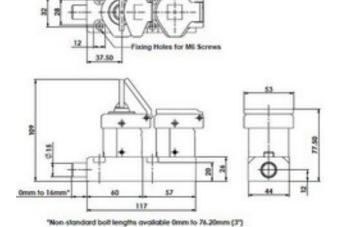

# TECHNICAL SPECIFICATIONS

Body Material: Stainless steel or die cast Operating Temperature: -25C. to +60C.

Holding Force: 5000N. (F1max.) 3846N. (Fzh) Mechanical Life (B10d): 1,000,000 cycles

Bolt Interlock Dual Key Model BD