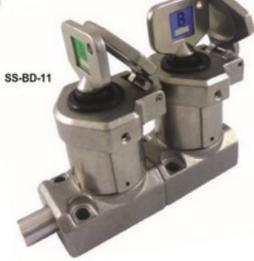

## **BOLT INTERLOCKS (in Stainless Steel 316)**

Sales Number

BOLT INTERLOCK SINGLE KEY STAINLESS STEEL 316

SS-BS Key trapped - bolt retracted

Sales Number BOLT INTERLOCK DUAL KEY STAINLESS STEEL 316

SS-BD-11 2 keys - 1 key trapped 1 key free - bolt retracted