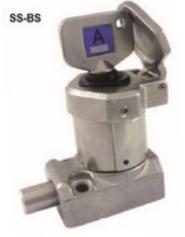

## **BOLT INTERLOCKS (in Stainless Steel 316)**

Sales Number

BOLT INTERLOCK SINGLE KEY STAINLESS STEEL 316

SS-BS Key trapped - bolt retracted

Sales Number BOLT INTERLOCK DUAL KEY STAINLESS STEEL 316

SS-BD-11 2 keys - 1 key trapped 1 key free - bolt retracted