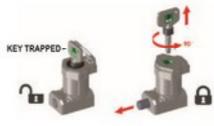

WARNING: THE DESIGN OF THE GUARD MUST ENSURE THAT WHEN THE BOLT IS WITHDRAWN IT CAN ONLY RETURNED TO THE LOCK POSITION WHEN THE GUARD IS IN THE PROTECTED POSITION. IT MUST NOT BE POSSIBLE TO EXPEL THE BOLT WHILST THE GUARD IS OPEN.