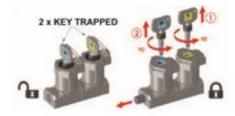

Sales Number

BOLT INTERLOCK DUAL KEY STAINLESS STEEL 316

SS-BD-20 2 keys trapped - bolt retracted